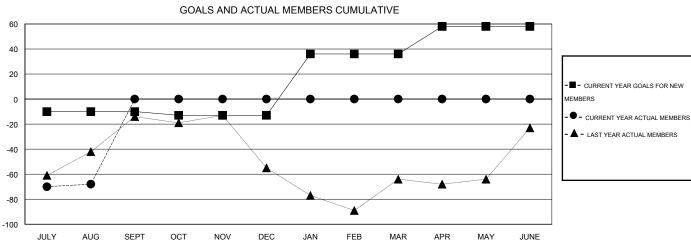

## **LOCATION TEXAS**

GMT CA 1

| Clubs                 |                  |           |                  |                  | Members               |                    |                                     |                    |                  |  |
|-----------------------|------------------|-----------|------------------|------------------|-----------------------|--------------------|-------------------------------------|--------------------|------------------|--|
| RESULTS FOR 2015-2016 |                  |           |                  |                  | RESULTS FOR 2015-2016 |                    |                                     |                    |                  |  |
| QUARTER               | NEW CLUB<br>GOAL | NEW CLUBS | DROPPED<br>CLUBS | NET<br>GAIN/LOSS | QUARTER               | NEW MEMBER<br>GOAL | CHARTER AND<br>NEW MEMBERS<br>ADDED | DROPPED<br>MEMBERS | NET<br>GAIN/LOSS |  |
| JULY/AUG/SEPT         | 0                | 0         | 1                | -1               | JULY/AUG/SEPT         | -10                | 49                                  | 117                | -68              |  |
| OCT/NOV/DEC           | 0                | 0         | 0                | 0                | OCT/NOV/DEC           | -3                 | 0                                   | 0                  | 0                |  |
| JAN/FEB/MAR           | 1                | 0         | 0                | 0                | JAN/FEB/MAR           | 49                 | 0                                   | 0                  | 0                |  |
| APR/MAY/JUNE          | 0                | 0         | 0                | 0                | APR/MAY/JUNE          | 22                 | 0                                   | 0                  | 0                |  |